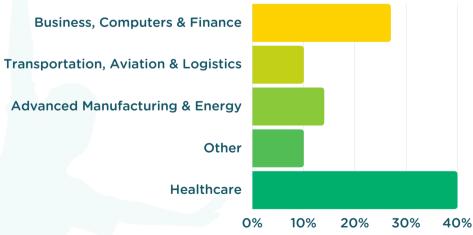

## 1,849 TOTAL STUDENTS

## 2022 YES! EXPO **HIGHLIGHTS**

Even if you know what you want to do for a career, it's good to learn about other new jobs.

- Itasca HS Senior

Which Career Exploration area at the YES! Expo was your favorite?

## 2022 YES! EXPO **HIGHLIGHTS**

There are a lot of job opportunities in our local area.

- Fairfield HS Senior

There are a ton of careers
I did not know about.
- Troy HS Junior

It only takes 18 months to complete training to be a Traveling Phlebotomist. – Marlin HS Sophomore