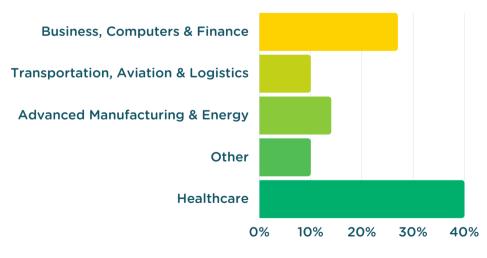

### 2022 YES! EXPO **HIGHLIGHTS**

Even if you know what you want to do for a career, it's good to learn about other new jobs. - Itasca HS Senior

Which Career Exploration area at the YES! Expo was your favorite?